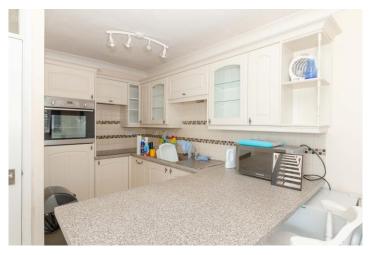

# **Kitchen with Appliances**

Three Bedrooms Living/Dining Room EPC Rating C Furnished or Unfurnished

Aspire Residential is delighted to offer to rent this spacious apartment on the Brighton Road offering sea views and a Southerly aspect balcony, a short walk to Worthing Town Centre and bus routes to Brighton. The property comprises three bedrooms, living/dining room, kitchen with appliances, bathroom and can be either furnished or unfurnished. The property is available now to view.

#### **Kitchen**

Matching wall and base units incorporating the built in oven and electric hob. Stainless steel sink with drainer and mixer tap. Fridge, freezer and washing machine.