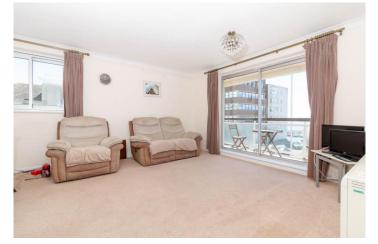

# **Entrance Hall**

Airing and storage cupboard. Doors leading to:

**Living/Dining Room** 17' 5" x 13' 7" (5.30m x 4.13m) Double aspect double glazed and doors leading to:

## **South Facing Balcony**

Double glazed doors leading to the balcony with sea views.