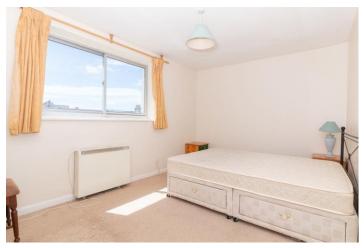

## Bedroom One 12' 3" x 9' 9" (3.73m x 2.97m)

Double glazed southerly aspect window. Electric heater.

Bedroom Two 11' 4" x 7' 1" (3.46m x 2.15m)

Double glazed Southerly aspect window. Electric heater.

# Bedroom Three 9' 8" x 7' 4" (2.95m x 2.24m)

Double glazed Southerly aspect window.