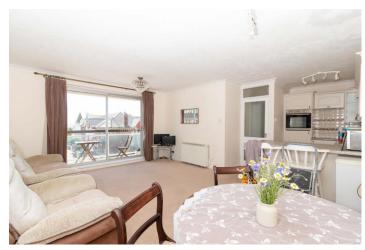

# **Entrance Hall**

Airing and storage cupboard. Doors leading to:

**Living/Dining Room** 17' 5" x 13' 7" (5.30m x 4.13m) Double aspect double glazed and doors leading to: